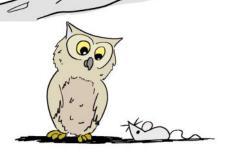

This brown owl has found a mouse on the ground.

Find the way from START to FINISH. You may pass a square only if the word in it has the sound /au/ as in "brown", "house". You can move horizontally or vertically only.